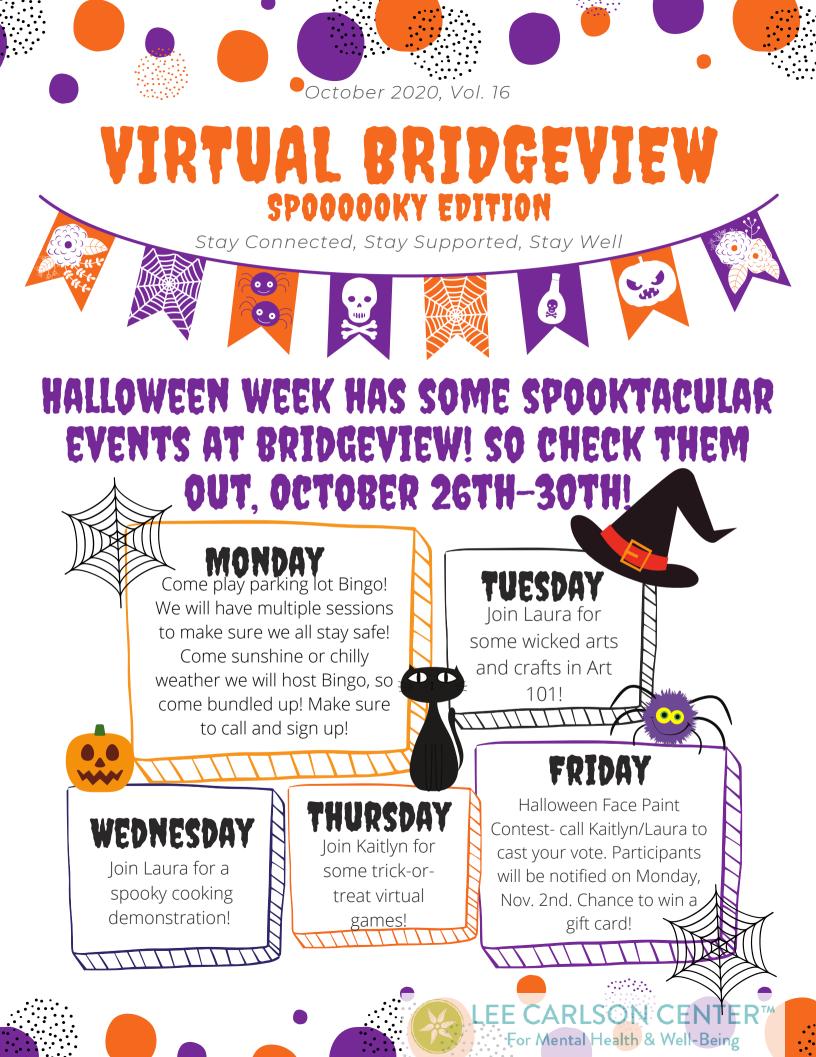

Best Homemade Apple Sauce Recipe

#### Ingredients:

- 6 lb. apples, peeled, cored, and cut into 8 slices
- 1 c. apple juice or apple cider
- Juice of 1 lemon
- 1/2 c. brown sugar, packed
- 1 tsp. cinnamon, more or less to taste
- Optional ingredients: Nutmeg, maple syrup, allspice, butter, to taste <u>Directions:</u>
  - 1.Combine all ingredients in a large pot and cook over medium heat, stirring occasionally, for 25 minutes.
  - 2. Carefully puree in a food processor or blender (don't fill too full; split into two portions if needed) until smooth. Store in the fridge and serve by itself, over pork chops, over ice cream, over pancakes...or any place where applesauce is needed!

# GET SUPPORT THROUGH GROUPS!

Give us a call and ask about our therapy groups! If you are struggling and ne